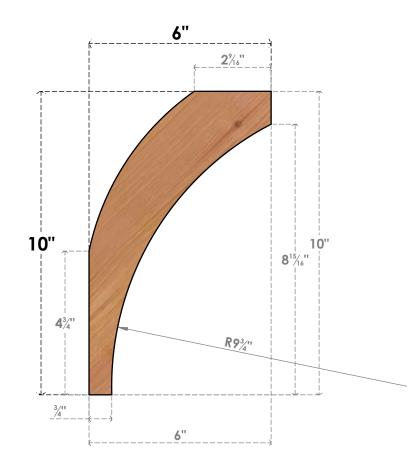

## BRC06X06X10THR00SWR

5 1/2"W X 6"D X 10"H THORTON SMOOTH BRACE, WESTERN RED CEDAR

SIDE

FRONT

**EKENA MILLWORK** 2300 WEST MAIN ST. CLARKSVILLE, TX 75426 TOLL FREE: 866-607-0453 WWW.EKENAMILLWORK.COM

- 1. INSTALLATION TO BE COMPLETED IN ACCORDANCE WITH MANUFACTURER'S SPECIFICATIONS. 2. DRAWING MAY NOT BE TO SCALE