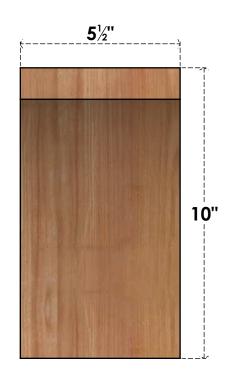

## BRC06X06X10THR00SWR

5 1/2"W X 6"D X 10"H THORTON SMOOTH BRACE, WESTERN RED CEDAR

SIDE

FRONT

**EKENA MILLWORK** 2300 WEST MAIN ST. CLARKSVILLE, TX 75426 TOLL FREE: 866-607-0453 WWW.EKENAMILLWORK.COM

- 1. INSTALLATION TO BE COMPLETED IN ACCORDANCE WITH MANUFACTURER'S SPECIFICATIONS. 2. DRAWING MAY NOT BE TO SCALE